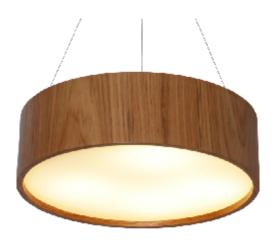

Reference: 231. Line: Cylindrical Application: Pendant

Description: Cylindrical Suspension Pendant Ø50x15

Material: Natural Wood Veneer, MDF and Acrylic Weight (unpacked): 2,25kg/4,96lb

Light Source Type: Integrated LED Module