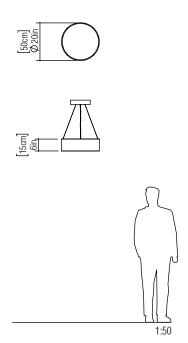

Reference: 231. Line: Cylindrical Application: Pendant

Description: Cylindrical Suspension Pendant Ø50x15

Material: Natural Wood Veneer, MDF and Acrylic Weight (unpacked): 2,25kg/4,96lb

Light Source Type: Integrated LED Module

Input Voltage (VAC): 110 ~ 277V Input Frequency (Hz): 60 Hz

Suspension Cable Length: 160cm/63in

Certificates:

Accord Lighting reserves the right to alter dimensions and specifications without notice in accordance with its policy of continuous product improvement. Please, contact the manufacturer if further information is necessary.