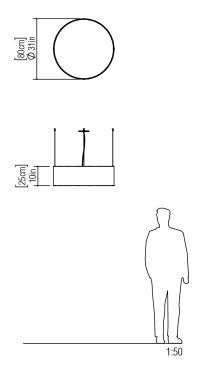

Reference: 204. Line: Cylindrical Application: Pendant

Description: Cylindrical Suspension Pendant Ø80x25

Material: Natural Wood Veneer, MDF and Acrylic Weight (unpacked): 5,75kg/12,68lb

Light Source Type: E-26

Suspension Cable Length: 160cm/63in

Accord Lighting reserves the right to alter dimensions and specifications without notice in accordance with its policy of continuous product improvement. Please, contact the manufacturer if further information is necessary.