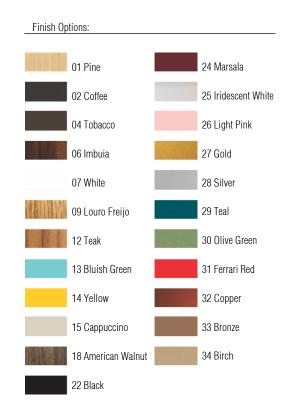

Reference: 204. Line: Cylindrical Application: Pendant

Description: Cylindrical Suspension Pendant Ø80x25

Material: Natural Wood Veneer, MDF and Acrylic Weight (unpacked): 5,75kg/12,68lb

Light Source Type: E-26

7x 25W (max. each) Fluorescent or LED Bulbs not included

Color Temperature: Lamp dependent

CRI: Lamp dependent

Luminous Flux: Lamp dependent

Isolation: Class II

Input Voltage (VAC): 110 ~ 277V Input Frequency (Hz): 60 Hz

Suspension Cable Length: 160cm/63in





Accord Lighting reserves the right to alter dimensions and specifications without notice in accordance with its policy of continuous product improvement. Please, contact the manufacturer if further information is necessary.

accordlighting.com REV. 22/08/2018