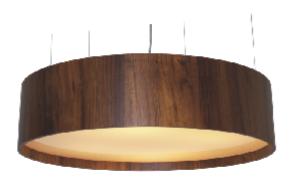

Reference: 204. Line: Cylindrical Application: Pendant

Description: Cylindrical Suspension Pendant Ø80x25

Material: Natural Wood Veneer, MDF and Acrylic Weight (unpacked): 5,75kg/12,68lb

Light Source Type: E-26