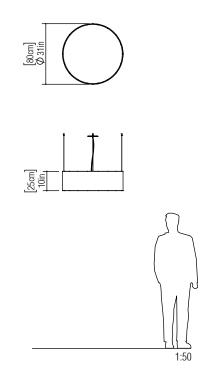

Reference: 204. Line: Cylindrical Application: Pendant Description: Cylindrical Suspension Pendant Ø80x25

Material: Natural Wood Veneer, MDF and Acrylic Weight (unpacked): 5,75kg/12,68lb

Light Source Type: E-27 7x 25W (max. each) Fluorescent or LED Bulbs not included Color Temperature: Lamp dependent CRI: Lamp dependent Luminous Flux: Lamp dependent