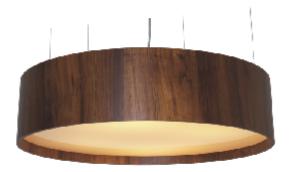

Reference: 204. Line: Cylindrical Application: Pendant Description: Cylindrical Suspension Pendant Ø80x25

Material: Natural Wood Veneer, MDF and Acrylic Weight (unpacked): 5,75kg/12,68lb

Light Source Type: E-27 7x 25W (max. each) Fluorescent or LED Bulbs not included Color Temperature: Lamp dependent CRI: Lamp dependent Luminous Flux: Lamp dependent