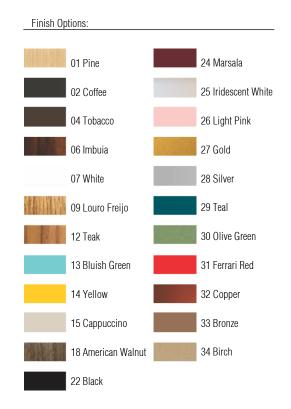

Reference: 204. Line: Cylindrical Application: Pendant Description: Cylindrical Suspension Pendant Ø80x25

Material: Natural Wood Veneer, MDF and Acrylic Weight (unpacked): 5,75kg/12,68lb

Light Source Type: E-27 7x 25W (max. each) Fluorescent or LED Bulbs not included Color Temperature: Lamp dependent CRI: Lamp dependent Luminous Flux: Lamp dependent