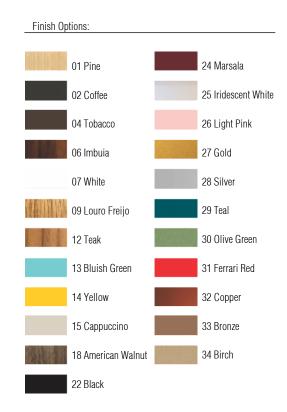

Reference: 204. Line: Cylindrical Application: Pendant

Description: Cylindrical Suspension Pendant Ø80x25

Material: Natural Wood Veneer, MDF and Acrylic Weight (unpacked): 5,75kg/12,68lb

Light Source Type: Integrated LED Module