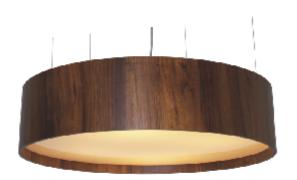

Reference: 204. Line: Cylindrical Application: Pendant

Description: Cylindrical Suspension Pendant Ø80x25

Material: Natural Wood Veneer, MDF and Acrylic Weight (unpacked): 5,75kg/12,68lb

Light Source Type: Integrated LED Module