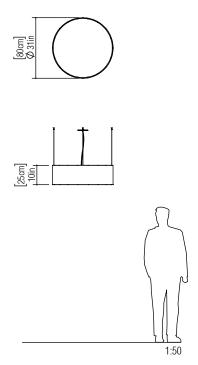

Reference: 204. Line: Cylindrical Application: Pendant

Description: Cylindrical Suspension Pendant Ø80x25

Material: Natural Wood Veneer, MDF and Acrylic Weight (unpacked): 5,75kg/12,68lb

Light Source Type: Integrated LED Module

Suspension Cable Length: 160cm/63in

Certificates:

Accord Lighting reserves the right to alter dimensions and specifications without notice in accordance with its policy of continuous product improvement. Please, contact the manufacturer if further information is necessary.