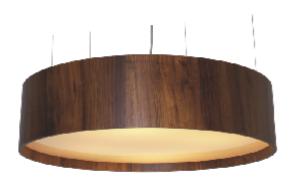

Reference: 205. Line: Cylindrical Application: Pendant

Description: Cylindrical Suspension Pendant Ø100x25

Material: Natural Wood Veneer, MDF and Acrylic Weight (unpacked): 8,10kg/17,86lb

Light Source Type: E-26