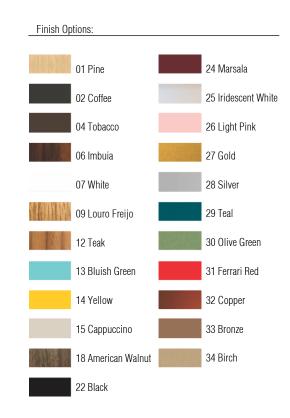

Reference: 205. Line: Cylindrical Application: Pendant

Description: Cylindrical Suspension Pendant Ø100x25

Material: Natural Wood Veneer, MDF and Acrylic Weight (unpacked): 8,10kg/17,86lb

Light Source Type: E-26