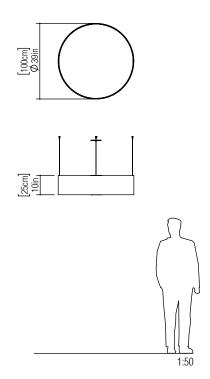

Reference: 205. Line: Cylindrical Application: Pendant

Description: Cylindrical Suspension Pendant Ø100x25

Material: Natural Wood Veneer, MDF and Acrylic Weight (unpacked): 8,10kg/17,86lb

Light Source Type: E-26

Suspension Cable Length: 160cm/63in

Accord Lighting reserves the right to alter dimensions and specifications without notice in accordance with its policy of continuous product improvement. Please, contact the manufacturer if further information is necessary.