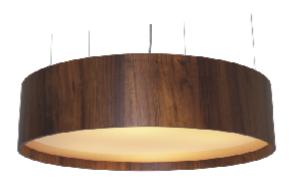

Reference: 205. Line: Cylindrical Application: Pendant

Description: Cylindrical Suspension Pendant Ø100x25

Material: Natural Wood Veneer, MDF and Acrylic Weight (unpacked): 8,10kg/17,86lb

Light Source Type: E-27