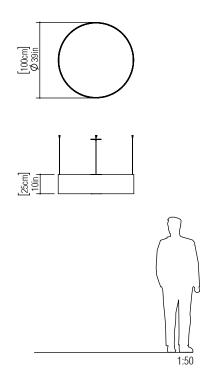

Reference: 205. Line: Cylindrical Application: Pendant

Description: Cylindrical Suspension Pendant Ø100x25

Material: Natural Wood Veneer, MDF and Acrylic Weight (unpacked): 8,10kg/17,86lb

Light Source Type: E-27

Suspension Cable Length: 160cm/63in

Accord Lighting reserves the right to alter dimensions and specifications without notice in accordance with its policy of continuous product improvement. Please, contact the manufacturer if further information is necessary.