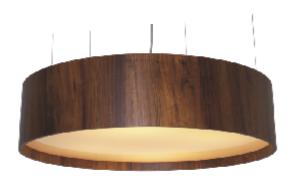

Reference: 217. Line: Cylindrical Application: Pendant

Description: Cylindrical Suspension Pendant Ø90x25

Material: Natural Wood Veneer, MDF and Acrylic Weight (unpacked): 6,90kg/15,21lb

Light Source Type: E-26