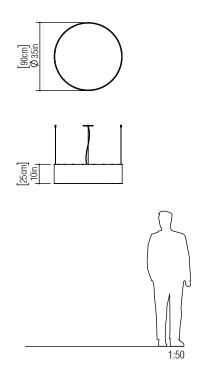

Reference: 217. Line: Cylindrical Application: Pendant

Description: Cylindrical Suspension Pendant Ø90x25

Material: Natural Wood Veneer, MDF and Acrylic Weight (unpacked): 6,90kg/15,21lb

Light Source Type: E-26

Suspension Cable Length: 160cm/63in

Accord Lighting reserves the right to alter dimensions and specifications without notice in accordance with its policy of continuous product improvement. Please, contact the manufacturer if further information is necessary.