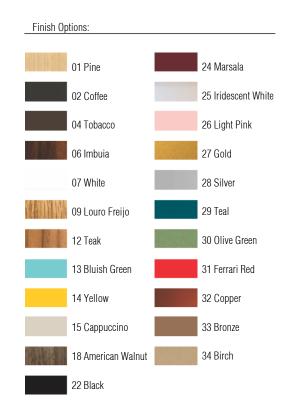

Reference: 217. Line: Cylindrical Application: Pendant

Description: Cylindrical Suspension Pendant Ø90x25

Material: Natural Wood Veneer, MDF and Acrylic Weight (unpacked): 6,90kg/15,21lb

Light Source Type: E-26