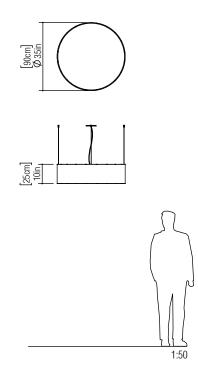

Reference: 217. Line: Cylindrical Application: Pendant Description: Cylindrical Suspension Pendant Ø90x25

Material: Natural Wood Veneer, MDF and Acrylic Weight (unpacked): 6,90kg/15,21lb

Light Source Type: E-27 7x 25W (max. each) Fluorescent or LED Bulbs not included Color Temperature: Lamp dependent CRI: Lamp dependent Luminous Flux: Lamp dependent