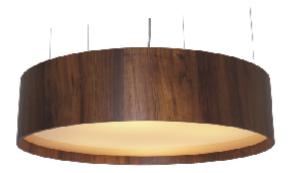

Reference: 217. Line: Cylindrical Application: Pendant Description: Cylindrical Suspension Pendant Ø90x25

Material: Natural Wood Veneer, MDF and Acrylic Weight (unpacked): 6,90kg/15,21lb

Light Source Type: E-27 7x 25W (max. each) Fluorescent or LED Bulbs not included Color Temperature: Lamp dependent CRI: Lamp dependent Luminous Flux: Lamp dependent