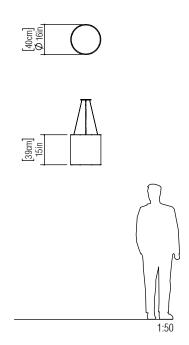

Reference: 1201. Line: Cylindrical Application: Pendant

Description: High Edge Cylindrical Suspension Pendant Ø40x39

Material: Natural Wood Veneer, MDF and Acrylic

Weight (unpacked): 1,25kg/2,76lb

Light Source Type: E-26

Suspension Cable Length: 160cm/63in

Certificates:

Accord Lighting reserves the right to alter dimensions and specifications without notice in accordance with its policy of continuous product improvement. Please, contact the manufacturer if further information is necessary.