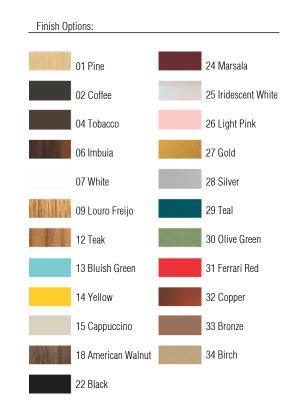

Reference: 1201. Line: Cylindrical Application: Pendant

Description: High Edge Cylindrical Suspension Pendant Ø40x39

Material: Natural Wood Veneer, MDF and Acrylic

Weight (unpacked): 1,25kg/2,76lb

Light Source Type: E-26