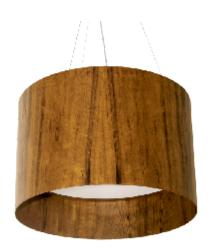

Reference: 1201. Line: Cylindrical Application: Pendant

Description: High Edge Cylindrical Suspension Pendant Ø40x39

Material: Natural Wood Veneer, MDF and Acrylic

Weight (unpacked): 1,25kg/2,76lb

Light Source Type: E-26