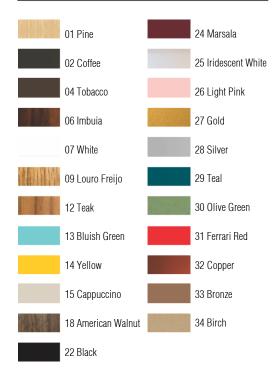

Suspension Cable Length: 160cm/63in Certificates:

Finish Options:

Accord Lighting reserves the right to alter dimensions and specifications without notice in accordance with its policy of continuous product improvement. Please, contact the manufacturer if further information is necessary.