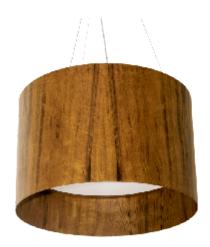

[39cm] 15in Reference: 1202. Line: Cylindrical Application: Pendant Description: High Edge Cylindrical Suspension Pendant Ø50x39

Material: Natural Wood Veneer, MDF and Acrylic Weight (unpacked): 2,50kg/5,51lb