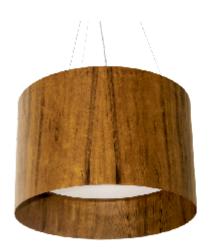

Reference: 1202. Line: Cylindrical Application: Pendant

Description: High Edge Cylindrical Suspension Pendant Ø50x39

Material: Natural Wood Veneer, MDF and Acrylic Weight (unpacked): 2,50kg/5,51lb

Light Source Type: Integrated LED Module 1 unit Driver, housed in the luminaire