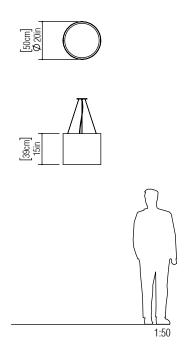

Reference: 1202. Line: Cylindrical Application: Pendant

Description: High Edge Cylindrical Suspension Pendant Ø50x39

Material: Natural Wood Veneer, MDF and Acrylic Weight (unpacked): 2,50kg/5,51lb

Light Source Type: Integrated LED Module 1 unit Driver, housed in the luminaire

Dimmable, 0-10V dimming

Color Temperature: 2700K, 3000K or 4000K CRI: 80 or 90

Light Output: 5440lm Total Power (W): 40W

Isolation: Class II

Input Voltage (VAC): 110 ~ 277V Input Frequency (Hz): 60 Hz

Suspension Cable Length: 160cm/63in