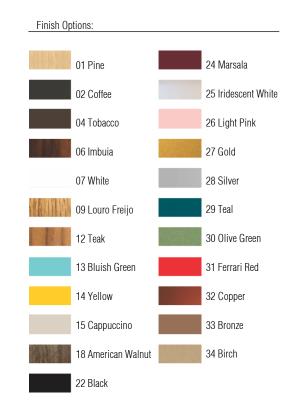

Reference: 1203. Line: Cylindrical Application: Pendant

Description: High Edge Cylindrical Suspension Pendant Ø60x39

Material: Natural Wood Veneer, MDF and Acrylic

Weight (unpacked): 3,95kg/8,71lb

Light Source Type: E-26

3x 25W (max. each) Fluorescent or LED Bulbs not included

Color Temperature: Lamp dependent

CRI: Lamp dependent

Luminous Flux: Lamp dependent

Isolation: Class II

Input Voltage (VAC): 110 ~ 277V Input Frequency (Hz): 60 Hz

Suspension Cable Length: 160cm/63in

Certificates:







Accord Lighting reserves the right to alter dimensions and specifications without notice in accordance with its policy of continuous product improvement. Please, contact the manufacturer if further information is necessary.

accordlighting.com REV. 22/08/2018