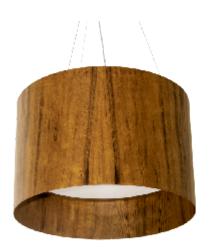

Reference: 1203. Line: Cylindrical Application: Pendant

Description: High Edge Cylindrical Suspension Pendant Ø60x39

Material: Natural Wood Veneer, MDF and Acrylic

Weight (unpacked): 3,95kg/8,71lb

Light Source Type: E-26