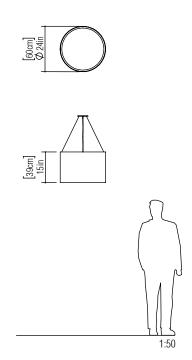

Reference: 1203. Line: Cylindrical Application: Pendant

Description: High Edge Cylindrical Suspension Pendant Ø60x39

Material: Natural Wood Veneer, MDF and Acrylic

Weight (unpacked): 3,95kg/8,71lb

Light Source Type: E-26

Suspension Cable Length: 160cm/63in

Certificates:

Accord Lighting reserves the right to alter dimensions and specifications without notice in accordance with its policy of continuous product improvement. Please, contact the manufacturer if further information is necessary.