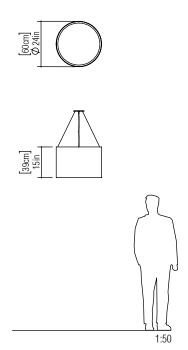

Reference: 1203. Line: Cylindrical Application: Pendant

Description: High Edge Cylindrical Suspension Pendant Ø60x39

Material: Natural Wood Veneer, MDF and Acrylic Weight (unpacked): 3,95kg/8,71lb

Light Source Type: E-27

Suspension Cable Length: 160cm/63in

Accord Lighting reserves the right to alter dimensions and specifications without notice in accordance with its policy of continuous product improvement. Please, contact the manufacturer if further information is necessary.