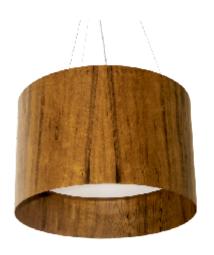

Reference: 1203. Line: Cylindrical Application: Pendant

Description: High Edge Cylindrical Suspension Pendant Ø60x39

Material: Natural Wood Veneer, MDF and Acrylic Weight (unpacked): 3,95kg/8,71lb

Light Source Type: E-27

Suspension Cable Length: 160cm/63in

Accord Lighting reserves the right to alter dimensions and specifications without notice in accordance with its policy of continuous product improvement. Please, contact the manufacturer if further information is necessary.