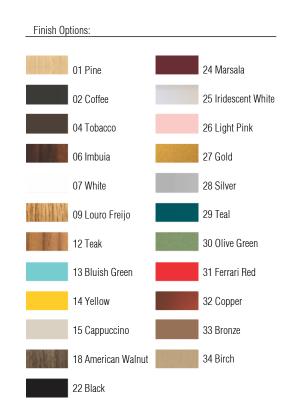

Reference: 1203. Line: Cylindrical Application: Pendant

Description: High Edge Cylindrical Suspension Pendant Ø60x39

Material: Natural Wood Veneer, MDF and Acrylic Weight (unpacked): 3,95kg/8,71lb

Light Source Type: E-27