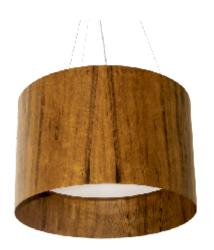

Reference: 1203. Line: Cylindrical Application: Pendant

Description: High Edge Cylindrical Suspension Pendant Ø60x39

Material: Natural Wood Veneer, MDF and Acrylic Weight (unpacked): 3,95kg/8,71lb

Light Source Type: Integrated LED Module