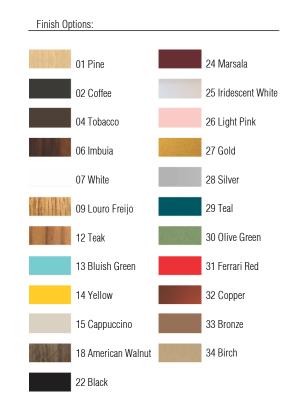

Reference: 1203. Line: Cylindrical Application: Pendant

Description: High Edge Cylindrical Suspension Pendant Ø60x39

Material: Natural Wood Veneer, MDF and Acrylic Weight (unpacked): 3,95kg/8,71lb

Light Source Type: Integrated LED Module