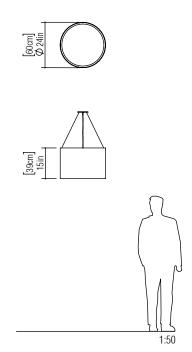

Reference: 1203. Line: Cylindrical Application: Pendant

Description: High Edge Cylindrical Suspension Pendant Ø60x39

Material: Natural Wood Veneer, MDF and Acrylic Weight (unpacked): 3,95kg/8,71lb

Light Source Type: Integrated LED Module

Suspension Cable Length: 160cm/63in

Certificates:

Accord Lighting reserves the right to alter dimensions and specifications without notice in accordance with its policy of continuous product improvement. Please, contact the manufacturer if further information is necessary.