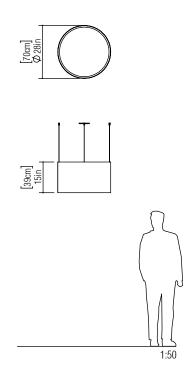

Reference: 1204. Line: Cylindrical Application: Pendant

Description: High Edge Cylindrical Suspension Pendant Ø70x39

Material: Natural Wood Veneer, MDF and Acrylic Weight (unpacked): 5,30kg/11,68lb

Light Source Type: E-27

Suspension Cable Length: 160cm/63in

Accord Lighting reserves the right to alter dimensions and specifications without notice in accordance with its policy of continuous product improvement. Please, contact the manufacturer if further information is necessary.