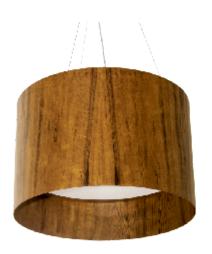

Reference: 1204. Line: Cylindrical Application: Pendant

Description: High Edge Cylindrical Suspension Pendant Ø70x39

Material: Natural Wood Veneer, MDF and Acrylic Weight (unpacked): 5,30kg/11,68lb

Light Source Type: E-27