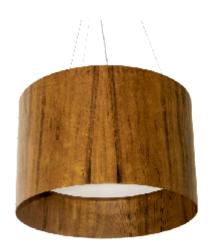

Reference: 1204. Line: Cylindrical Application: Pendant

Description: High Edge Cylindrical Suspension Pendant Ø70x39

Material: Natural Wood Veneer, MDF and Acrylic Weight (unpacked): 5,30kg/11,68lb

Light Source Type: Integrated LED Module