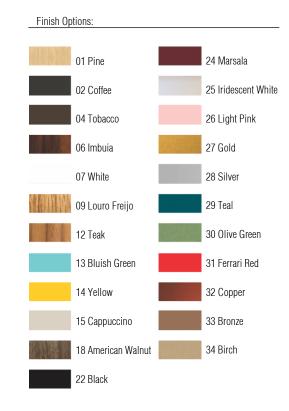

Reference: 1204. Line: Cylindrical Application: Pendant

Description: High Edge Cylindrical Suspension Pendant Ø70x39

Material: Natural Wood Veneer, MDF and Acrylic Weight (unpacked): 5,30kg/11,68lb

Light Source Type: Integrated LED Module