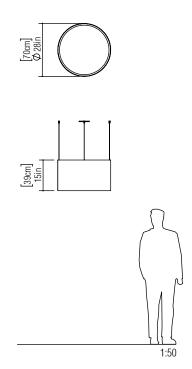

Reference: 1204. Line: Cylindrical Application: Pendant

Description: High Edge Cylindrical Suspension Pendant Ø70x39

Material: Natural Wood Veneer, MDF and Acrylic Weight (unpacked): 5,30kg/11,68lb

Light Source Type: Integrated LED Module

Suspension Cable Length: 160cm/63in

Certificates:

Accord Lighting reserves the right to alter dimensions and specifications without notice in accordance with its policy of continuous product improvement. Please, contact the manufacturer if further information is necessary.