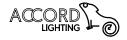

Reference: 1290. Line: Multifaceted Application: Pendant Description: Half Ball Multifaceted Suspension Pendant Ø35x16

Material: Natural Wood Veneer and MDF Weight (unpacked): 1,10kg/2,43lb

Light Source Type: E-27 1x 25W (max. each) Fluorescent or LED Bulbs not included Color Temperature: Lamp dependent CRI: Lamp dependent Luminous Flux: Lamp dependent