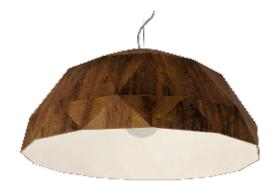

Reference: 1290. Line: Multifaceted Application: Pendant Description: Half Ball Multifaceted Suspension Pendant Ø35x16

Material: Natural Wood Veneer and MDF Weight (unpacked): 1,10kg/2,43lb

Light Source Type: E-27 1x 25W (max. each) Fluorescent or LED Bulbs not included Color Temperature: Lamp dependent CRI: Lamp dependent Luminous Flux: Lamp dependent

Isolation: Class II Input Voltage (VAC): 110 ~ 277V Input Frequency (Hz): 60 Hz

Suspension Cable Length: 160cm/63in

Accord Lighting reserves the right to alter dimensions and specifications without notice in accordance with its policy of continuous product improvement. Please, contact the manufacturer if further information is necessary.