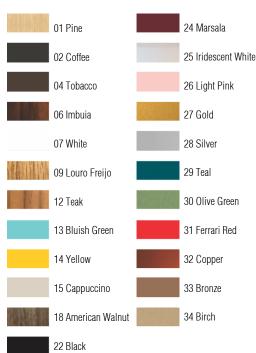

Reference: 3020. Line: Physalis

Application: Floor Lamp
Description: Physalis Multifaceted Floor Lamp 100x200x57

Material: Natural Wood Veneer, MDF and Metallic Mast

Weight (unpacked): 8,25kg/18,19lb

Light Source Type: E-26

1x 25W (max. each) Fluorescent or LED Bulbs not included

Color Temperature: Lamp dependent

CRI: Lamp dependent

Luminous Flux: Lamp dependent

Isolation: Class II

Input Voltage (VAC): 110 ~ 277V Input Frequency (Hz): 60 Hz

Electric Cable Length: 300cm/118in

Certificates:











Accord Lighting reserves the right to alter dimensions and specifications without notice in accordance with its policy of continuous product improvement. Please, contact the manufacturer if further information is necessary.

accordlighting.com REV. 10/08/2018