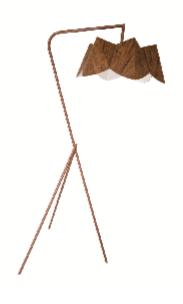

Reference: 3020. Line: Physalis

Application: Floor Lamp
Description: Physalis Multifaceted Floor Lamp 100x200x57

Material: Natural Wood Veneer, MDF and Metallic Mast

Weight (unpacked): 8,25kg/18,19lb

Light Source Type: E-26