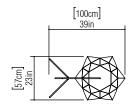

Reference: 3020. Line: Physalis

Application: Floor Lamp
Description: Physalis Multifaceted Floor Lamp 100x200x57

Material: Natural Wood Veneer, MDF and Metallic Mast

Weight (unpacked): 8,25kg/18,19lb

Light Source Type: E-26