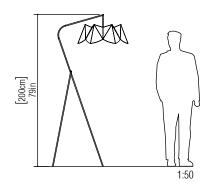

Reference: 3020. Line: Physalis

Application: Floor Lamp
Description: Physalis Multifaceted Floor Lamp 100x200x57

Material: Natural Wood Veneer, MDF and Metallic Mast

Weight (unpacked): 8,25kg/18,19lb

Light Source Type: E-26