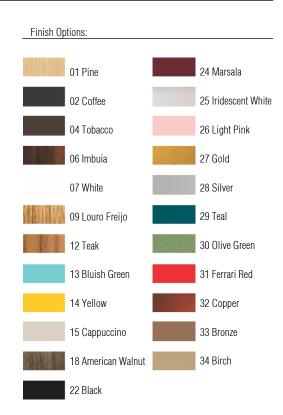

Reference: 3020. Line: Physalis

Application: Floor Lamp
Description: Physalis Multifaceted Floor Lamp 100x200x57

Material: Natural Wood Veneer, MDF and Metallic Mast

Weight (unpacked): 8,25kg/18,19lb

Light Source Type: E-27

1x 25W (max. each) Fluorescent or LED Bulbs not included

Color Temperature: Lamp dependent

CRI: Lamp dependent

Luminous Flux: Lamp dependent

Isolation: Class II

Input Voltage (VAC): 110 ~ 277V Input Frequency (Hz): 60 Hz

Electric Cable Length: 300cm/118in







Accord Lighting reserves the right to alter dimensions and specifications without notice in accordance with its policy of continuous product improvement. Please, contact the manufacturer if further information is necessary.

accordlighting.com REV. 10/08/2018