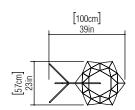

Reference: 3020. Line: Physalis

Application: Floor Lamp
Description: Physalis Multifaceted Floor Lamp 100x200x57

Material: Natural Wood Veneer, MDF and Metallic Mast

Weight (unpacked): 8,25kg/18,19lb

Light Source Type: E-27