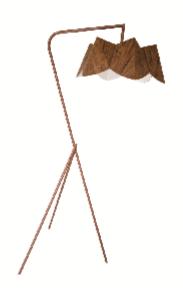

Reference: 3020. Line: Physalis

Application: Floor Lamp
Description: Physalis Multifaceted Floor Lamp 100x200x57

Material: Natural Wood Veneer, MDF and Metallic Mast

Weight (unpacked): 8,25kg/18,19lb

Light Source Type: E-27