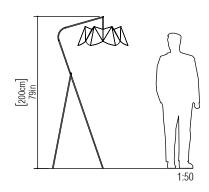

Reference: 3020. Line: Physalis

Application: Floor Lamp
Description: Physalis Multifaceted Floor Lamp 100x200x57

Material: Natural Wood Veneer, MDF and Metallic Mast

Weight (unpacked): 8,25kg/18,19lb

Light Source Type: E-27