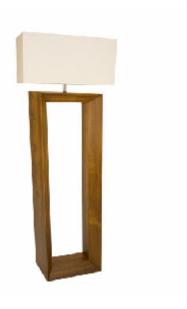

Reference: 3018. Line: Multifaceted Application: Floor Lamp

Description: 3D Multifaceted Floor Lamp 60x163x30

Material: Natural Wood Veneer, MDF and Linen Shade

Weight (unpacked): 8,90kg/19,62lb

Light Source Type: E-26