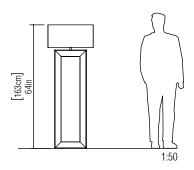

Reference: 3018. Line: Multifaceted Application: Floor Lamp

Description: 3D Multifaceted Floor Lamp 60x163x30

Material: Natural Wood Veneer, MDF and Linen Shade

Weight (unpacked): 8,90kg/19,62lb

Light Source Type: E-26