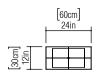

Reference: 3018. Line: Multifaceted Application: Floor Lamp

Description: 3D Multifaceted Floor Lamp 60x163x30

Material: Natural Wood Veneer, MDF and Linen Shade

Weight (unpacked): 8,90kg/19,62lb

Light Source Type: E-26