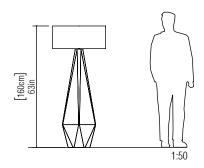

Reference: 3017. Line: Multifaceted Application: Floor Lamp

Description: Diamond Multifaceted Floor Lamp Ø70x160

Material: Natural Wood Veneer, MDF and Linen Shade

Weight (unpacked): 8,25kg/18,19lb

Light Source Type: E-26

1x 25W (max. each) Fluorescent or LED Bulbs not included

Color Temperature: Lamp dependent

CRI: Lamp dependent

Luminous Flux: Lamp dependent

Isolation: Class II

Input Voltage (VAC): 110 ~ 277V Input Frequency (Hz): 60 Hz

Electric Cable Length: 300cm/118in

Certificates:



## O 288in



## Finish Options:



Accord Lighting reserves the right to alter dimensions and specifications without notice in accordance with its policy of continuous product improvement. Please, contact the manufacturer if further information is necessary.

accordlighting.com REV. 10/08/2018