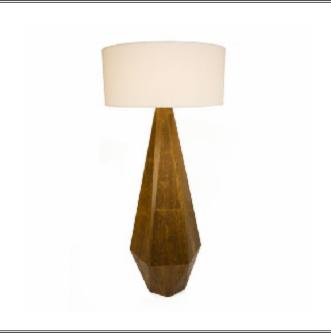

Reference: 3017. Line: Multifaceted Application: Floor Lamp

Description: Diamond Multifaceted Floor Lamp Ø70x160

Material: Natural Wood Veneer, MDF and Linen Shade

Weight (unpacked): 8,25kg/18,19lb

Light Source Type: E-26