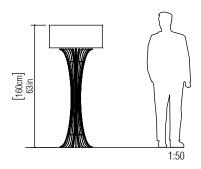

Reference: 363. Line: Stecche di Legno Application: Floor Lamp

Description: Stecche di Legno Curved Floor Lamp Ø70x160

Material: Natural Wood Veneer, MDF and Linen Shade

Weight (unpacked): 6,00kg/13,23lb