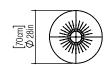

Reference: 363. Line: Stecche di Legno Application: Floor Lamp

Description: Stecche di Legno Curved Floor Lamp Ø70x160

Material: Natural Wood Veneer, MDF and Linen Shade

Weight (unpacked): 6,00kg/13,23lb