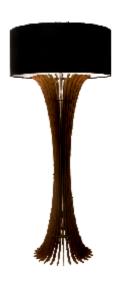

Reference: 363. Line: Stecche di Legno Application: Floor Lamp

Description: Stecche di Legno Curved Floor Lamp Ø70x160

Material: Natural Wood Veneer, MDF and Linen Shade

Weight (unpacked): 6,00kg/13,23lb