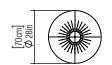

Reference: 363. Line: Stecche di Legno Application: Floor Lamp

Description: Stecche di Legno Curved Floor Lamp Ø70x160

Material: Natural Wood Veneer, MDF and Linen Shade

Weight (unpacked): 6,00kg/13,23lb