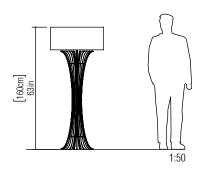

Reference: 363. Line: Stecche di Legno Application: Floor Lamp

Description: Stecche di Legno Curved Floor Lamp Ø70x160

Material: Natural Wood Veneer, MDF and Linen Shade

Weight (unpacked): 6,00kg/13,23lb