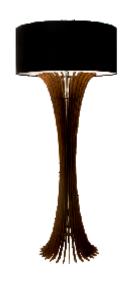

Reference: 363. Line: Stecche di Legno Application: Floor Lamp

Description: Stecche di Legno Curved Floor Lamp Ø70x160

Material: Natural Wood Veneer, MDF and Linen Shade

Weight (unpacked): 6,00kg/13,23lb