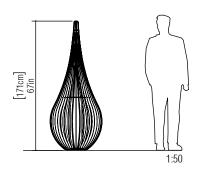

Reference: 3007. Line: Cappadocia Application: Floor Plan

Description: Cappadocia Floor Lamp with Crystal Ø69x171

Material: Natural Wood Veneer, MDF and Linen Shade

Weight (unpacked): 9,40kg/20,72lb

Light Source Type: E-27