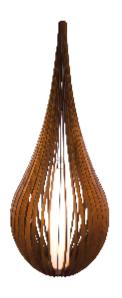

Reference: 3007. Line: Cappadocia Application: Floor Plan

Description: Cappadocia Floor Lamp with Crystal Ø69x171

Material: Natural Wood Veneer, MDF and Linen Shade

Weight (unpacked): 9,40kg/20,72lb

Light Source Type: E-27