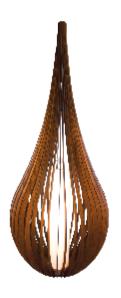

Reference: 3008. Line: Cappadocia Application: Floor Lamp

Description: Cappadocia Floor Lamp with Crystal Ø69x201

Material: Natural Wood Veneer, MDF and Linen Shade

Weight (unpacked): 12,50kg/27,56lb

Light Source Type: E-27