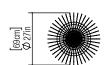

Reference: 3008. Line: Cappadocia Application: Floor Lamp

Description: Cappadocia Floor Lamp with Crystal Ø69x201

Material: Natural Wood Veneer, MDF and Linen Shade

Weight (unpacked): 12,50kg/27,56lb

Light Source Type: E-27