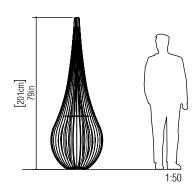

Reference: 3008. Line: Cappadocia Application: Floor Lamp

Description: Cappadocia Floor Lamp with Crystal Ø69x201

Material: Natural Wood Veneer, MDF and Linen Shade

Weight (unpacked): 12,50kg/27,56lb

Light Source Type: E-27