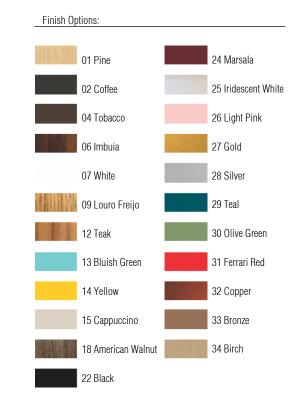

Reference: 3002/M Line: Tripod Application: Floor Lamp Description: Tripod Floor Lamp Ø60x166

Material: Natural Wood Veneer, MDF and Wooden Dome Weight (unpacked): 4,60kg/10,14lb

Light Source Type: E-27 1x 25W (max. each) Fluorescent or LED Bulbs not included Color Temperature: Lamp dependent CRI: Lamp dependent Luminous Flux: Lamp dependent

Isolation: Class II Input Voltage (VAC): 110 ~ 277V Input Frequency (Hz): 60 Hz

Electric Cable Length: 300cm/118in



Accord Lighting reserves the right to alter dimensions and specifications without notice in accordance with its policy of continuous product improvement. Please, contact the manufacturer if further information is necessary.

1:50

[166cm] 66in