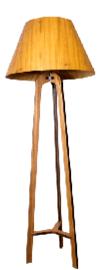

Reference: 3002/M Line: Tripod Application: Floor Lamp Description: Tripod Floor Lamp Ø60x166

Material: Natural Wood Veneer, MDF and Wooden Dome Weight (unpacked): 4,60kg/10,14lb

Light Source Type: E-27 1x 25W (max. each) Fluorescent or LED Bulbs not included Color Temperature: Lamp dependent CRI: Lamp dependent Luminous Flux: Lamp dependent

1:50

[166cm] 66in