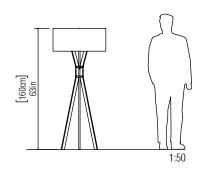

Reference: 3003/M Line: Tripod

Application: Floor Lamp Description: Tripod Floor Lamp Ø60x160

Material: Natural Wood Veneer, MDF and Wooden Dome

Weight (unpacked): 3,60kg/7,94lb

Light Source Type: E-27

1x 25W (max. each) Fluorescent or LED Bulbs not included