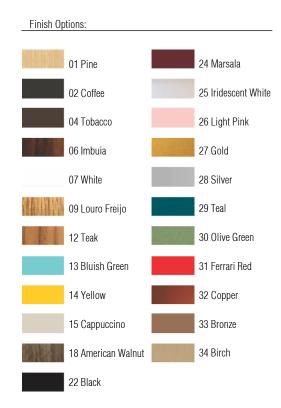

Reference: 3003/M Line: Tripod

Application: Floor Lamp Description: Tripod Floor Lamp Ø60x160

Material: Natural Wood Veneer, MDF and Wooden Dome

Weight (unpacked): 3,60kg/7,94lb

Light Source Type: E-27

1x 25W (max. each) Fluorescent or LED Bulbs not included

Color Temperature: Lamp dependent

CRI: Lamp dependent

Luminous Flux: Lamp dependent

Isolation: Class II

Input Voltage (VAC): 110 ~ 277V Input Frequency (Hz): 60 Hz

Electric Cable Length: 300cm/118in







Accord Lighting reserves the right to alter dimensions and specifications without notice in accordance with its policy of continuous product improvement. Please, contact the manufacturer if further information is necessary.

accordlighting.com REV. 08/08/2018