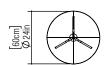

Reference: 3003/M Line: Tripod

Application: Floor Lamp Description: Tripod Floor Lamp Ø60x160

Material: Natural Wood Veneer, MDF and Wooden Dome

Weight (unpacked): 3,60kg/7,94lb

Light Source Type: E-27

1x 25W (max. each) Fluorescent or LED Bulbs not included