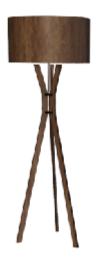

Reference: 3003/M Line: Tripod

Application: Floor Lamp Description: Tripod Floor Lamp Ø60x160

Material: Natural Wood Veneer, MDF and Wooden Dome

Weight (unpacked): 3,60kg/7,94lb

Light Source Type: E-27

1x 25W (max. each) Fluorescent or LED Bulbs not included