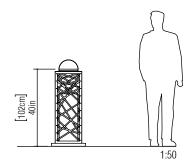

Reference: 3024. Line: Lantern

Application: Floor Lamp

Description: Lantern Floor Lamp with Wattled Leather 45x102x45

Material: Natural Wood Veneer, MDF and Acrylic

Weight (unpacked):

Light Source Type: E-26

1x 25W (max. each) Fluorescent or LED Bulbs not included

Color Temperature: Lamp dependent

CRI: Lamp dependent

Luminous Flux: Lamp dependent

Isolation: Class II

Input Voltage (VAC): 110 ~ 277V Input Frequency (Hz): 60 Hz

Electric Cable Length: 300cm/118in

Certificates:



## [45cm]



## Finish Options:



Accord Lighting reserves the right to alter dimensions and specifications without notice in accordance with its policy of continuous product improvement. Please, contact the manufacturer if further information is necessary.

accordlighting.com REV. 10/08/2018