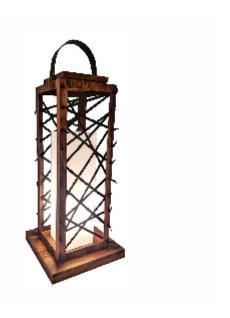

Reference: 3024. Line: Lantern

Application: Floor Lamp

Description: Lantern Floor Lamp with Wattled Leather 45x102x45

Material: Natural Wood Veneer, MDF and Acrylic

Weight (unpacked):

Light Source Type: E-26