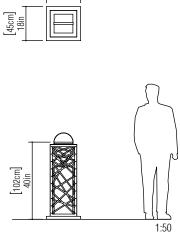

Reference: 3024. Line: Lantern Application: Floor Lamp Description: Lantern Floor Lamp with Wattled Leather 45x102x45

Material: Natural Wood Veneer, MDF and Acrylic Weight (unpacked):

Light Source Type: E-27 1x 25W (max. each) Fluorescent or LED Bulbs not included Color Temperature: Lamp dependent CRI: Lamp dependent Luminous Flux: Lamp dependent

Isolation: Class II Input Voltage (VAC): 110 ~ 277V Input Frequency (Hz): 60 Hz

Electric Cable Length: 300cm/118in

[45cm] 18in

Accord Lighting reserves the right to alter dimensions and specifications without notice in accordance with its policy of continuous product improvement. Please, contact the manufacturer if further information is necessary.