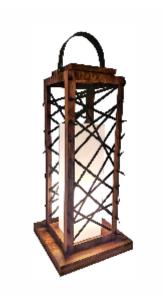

Reference: 3024. Line: Lantern Application: Floor Lamp Description: Lantern Floor Lamp with Wattled Leather 45x102x45

Material: Natural Wood Veneer, MDF and Acrylic Weight (unpacked):

Light Source Type: E-27 1x 25W (max. each) Fluorescent or LED Bulbs not included Color Temperature: Lamp dependent CRI: Lamp dependent Luminous Flux: Lamp dependent