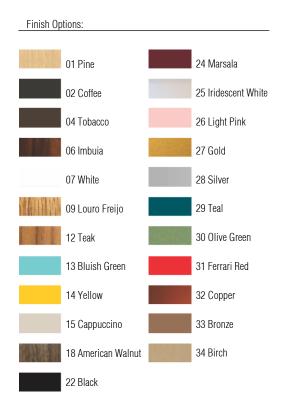

Reference: 3024. Line: Lantern Application: Floor Lamp Description: Lantern Floor Lamp with Wattled Leather 45x102x45

Material: Natural Wood Veneer, MDF and Acrylic Weight (unpacked):

Light Source Type: E-27 1x 25W (max. each) Fluorescent or LED Bulbs not included Color Temperature: Lamp dependent CRI: Lamp dependent Luminous Flux: Lamp dependent

Isolation: Class II Input Voltage (VAC): 110 ~ 277V Input Frequency (Hz): 60 Hz

Electric Cable Length: 300cm/118in



[45cm] 18in



Accord Lighting reserves the right to alter dimensions and specifications without notice in accordance with its policy of continuous product improvement. Please, contact the manufacturer if further information is necessary.