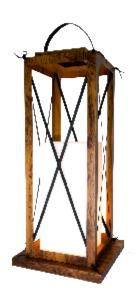

Reference: 3011. Line: Lantern

Application: Floor Lamp

Description: Lantern Floor Lamp with Wattled Leather 35x77x35

Material: Natural Wood Veneer, MDF and Acrylic

Weight (unpacked): 2,95kg/6,50lb

Light Source Type: E-26

## [35cm]

Accord Lighting reserves the right to alter dimensions and specifications without notice in accordance with its policy of continuous product improvement. Please, contact the manufacturer if further information is necessary.