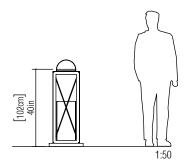

Reference: 3012. Line: Lantern

Application: Floor Lamp

Description: Lantern Floor Lamp with Wattled Leather 45x102x45

Material: Natural Wood Veneer, MDF and Acrylic

Weight (unpacked): 5,10kg/11,24lb

Light Source Type: E-26