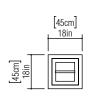

Reference: 3012. Line: Lantern

Application: Floor Lamp

Description: Lantern Floor Lamp with Wattled Leather 45x102x45

Material: Natural Wood Veneer, MDF and Acrylic

Weight (unpacked): 5,10kg/11,24lb

Light Source Type: E-26