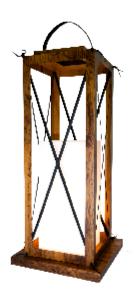

Reference: 3012. Line: Lantern

Application: Floor Lamp

Description: Lantern Floor Lamp with Wattled Leather 45x102x45

Material: Natural Wood Veneer, MDF and Acrylic

Weight (unpacked): 5,10kg/11,24lb

Light Source Type: E-26