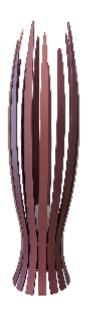

Reference: 368. Line: Slatted Barrel Application: Floor Lamp

Description: Slatted Barrel Floor Lamp Ø23x98

Material: Natural Wood Veneer and MDF Weight (unpacked): 1,10kg/2,43lb

Light Source Type: E-26

1x 25W (max. each) Fluorescent or LED Bulbs not included