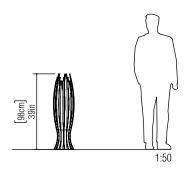

Reference: 368. Line: Slatted Barrel Application: Floor Lamp

Description: Slatted Barrel Floor Lamp Ø23x98

Material: Natural Wood Veneer and MDF Weight (unpacked): 1,10kg/2,43lb

Light Source Type: E-26

1x 25W (max. each) Fluorescent or LED Bulbs not included

## [23cm]