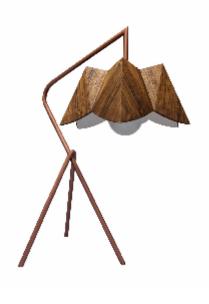

Reference: 7038. Line: Physalis

Application: Table Lamp Description: Physalis Multifaceted Table Lamp 35x65x30

Material: Natural Wood Veneer, MDF and Metallic Mast

Weight (unpacked): 1,70kg/3,75lb

Light Source Type: E-26