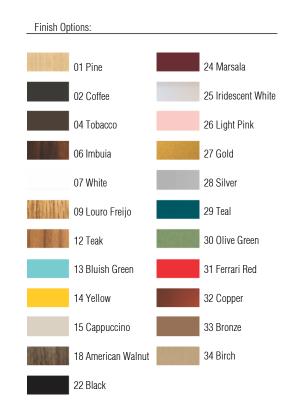

Reference: 7038. Line: Physalis

Application: Table Lamp Description: Physalis Multifaceted Table Lamp 35x65x30

Material: Natural Wood Veneer, MDF and Metallic Mast

Weight (unpacked): 1,70kg/3,75lb

Light Source Type: E-26