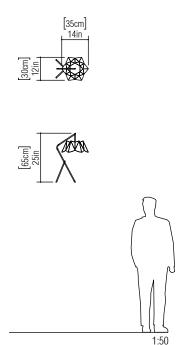

Reference: 7038. Line: Physalis

Application: Table Lamp Description: Physalis Multifaceted Table Lamp 35x65x30

Material: Natural Wood Veneer, MDF and Metallic Mast

Weight (unpacked): 1,70kg/3,75lb

Light Source Type: E-26