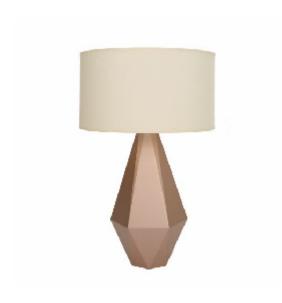

Reference: 7034. Line: Multifaceted Application: Table Lamp

Description: Diamond Multifaceted Table Lamp Ø40x70

Material: Natural Wood Veneer, MDF and Linen Shade

Weight (unpacked): 0,75kg/1,65lb

Light Source Type: E-26

## [70cm] [40cm] [4

Accord Lighting reserves the right to alter dimensions and specifications without notice in accordance with its policy of continuous product improvement. Please, contact the manufacturer if further information is necessary.