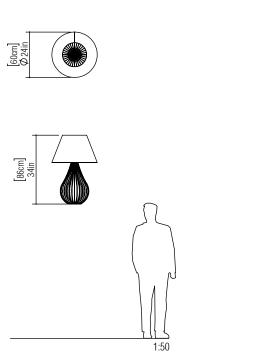

Reference: 7022/M Line: Cappadocia Application: Table Lamp Description: Cappadocia Table Lamp with Shade Ø60x86

Material: Natural Wood Veneer, MDF and Wooden Dome Weight (unpacked): 3,25kg/7,17lb

Light Source Type: E-27 1x 25W (max. each) Fluorescent or LED Bulbs not included Color Temperature: Lamp dependent CRI: Lamp dependent Luminous Flux: Lamp dependent