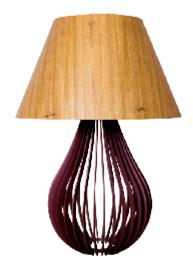

Reference: 7022/M Line: Cappadocia Application: Table Lamp Description: Cappadocia Table Lamp with Shade Ø60x86

Material: Natural Wood Veneer, MDF and Wooden Dome Weight (unpacked): 3,25kg/7,17lb

Light Source Type: E-27 1x 25W (max. each) Fluorescent or LED Bulbs not included Color Temperature: Lamp dependent CRI: Lamp dependent Luminous Flux: Lamp dependent