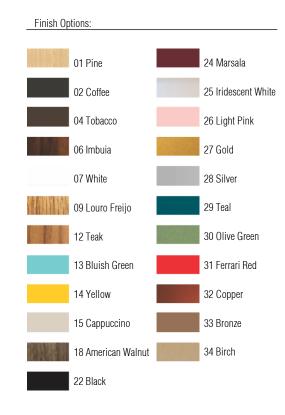

Reference: 7022/S Line: Cappadocia Application: Table Lamp

Description: Cappadocia Table Lamp with Shade Ø60x86

Material: Natural Wood Veneer, MDF and Linen Shade

Weight (unpacked): 3,25kg/7,17lb

Light Source Type: E-26

1x 25W (max. each) Fluorescent or LED Bulbs not included

Color Temperature: Lamp dependent

CRI: Lamp dependent

Luminous Flux: Lamp dependent

Isolation: Class II

Input Voltage (VAC): 110 ~ 277V Input Frequency (Hz): 60 Hz

Electric Cable Length: 200cm/79in

Certificates:



## [86cm] [60cm] 34in



Accord Lighting reserves the right to alter dimensions and specifications without notice in accordance with its policy of continuous product improvement. Please, contact the manufacturer if further information is necessary.

accordlighting.com REV. 14/08/2018