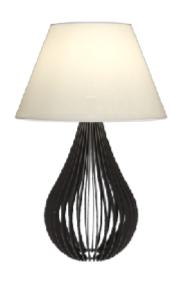

Reference: 7022/S Line: Cappadocia Application: Table Lamp

Description: Cappadocia Table Lamp with Shade Ø60x86

Material: Natural Wood Veneer, MDF and Linen Shade

Weight (unpacked): 3,25kg/7,17lb

Light Source Type: E-26

## [86cm] [60cm] 34in

Accord Lighting reserves the right to alter dimensions and specifications without notice in accordance with its policy of continuous product improvement. Please, contact the manufacturer if further information is necessary.