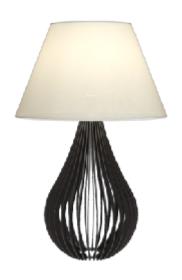

Reference: 7022/S Line: Cappadocia Application: Table Lamp

Description: Cappadocia Table Lamp with Shade Ø60x86

Material: Natural Wood Veneer, MDF and Linen Shade

Weight (unpacked): 3,25kg/7,17lb

Light Source Type: E-27