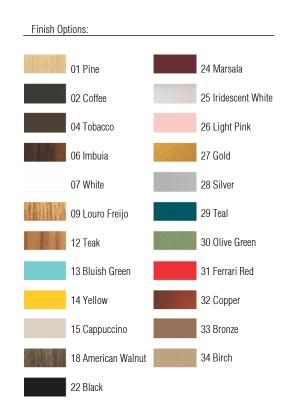

Reference: 7022/S Line: Cappadocia Application: Table Lamp

Description: Cappadocia Table Lamp with Shade Ø60x86

Material: Natural Wood Veneer, MDF and Linen Shade

Weight (unpacked): 3,25kg/7,17lb

Light Source Type: E-27

1x 25W (max. each) Fluorescent or LED Bulbs not included

Color Temperature: Lamp dependent

CRI: Lamp dependent

Luminous Flux: Lamp dependent

Isolation: Class II

Input Voltage (VAC): 110 ~ 277V Input Frequency (Hz): 60 Hz

Electric Cable Length: 200cm/79in





Accord Lighting reserves the right to alter dimensions and specifications without notice in accordance with its policy of continuous product improvement. Please, contact the manufacturer if further information is necessary.

accordlighting.com REV. 14/08/2018