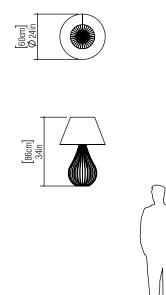

Reference: 7022/S Line: Cappadocia Application: Table Lamp

Description: Cappadocia Table Lamp with Shade Ø60x86

Material: Natural Wood Veneer, MDF and Linen Shade

Weight (unpacked): 3,25kg/7,17lb

Light Source Type: E-27

Electric Cable Length: 200cm/79in

Accord Lighting reserves the right to alter dimensions and specifications without notice in accordance with its policy of continuous product improvement. Please, contact the manufacturer if further information is necessary.