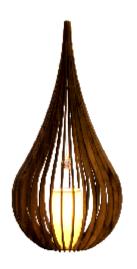

Reference: 7021. Line: Cappadocia Application: Table Lamp

Description: Cappadocia Table Lamp with Crystal Ø38x80

Material: Natural Wood Veneer, MDF and Linen Shade

Weight (unpacked): 2,00kg/4,41lb

Light Source Type: E-27