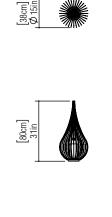

Reference: 7021. Line: Cappadocia Application: Table Lamp

Description: Cappadocia Table Lamp with Crystal Ø38x80

Material: Natural Wood Veneer, MDF and Linen Shade

Weight (unpacked): 2,00kg/4,41lb

Light Source Type: E-27