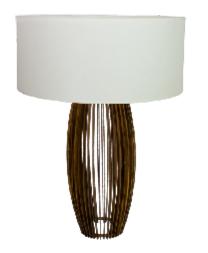

Reference: 7020. Line: Stecche di Legno Application: Table Lamp Description: Stecche di Legno Table Lamp Ø40x58

Material: Natural Wood Veneer, MDF and Linen Shade Weight (unpacked): 1,40kg/3,09lb

Light Source Type: E-26 1x 25W (max. each) Fluorescent or LED Bulbs not included Color Temperature: Lamp dependent CRI: Lamp dependent Luminous Flux: Lamp dependent