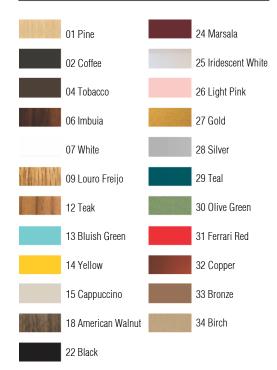

Isolation: Class II Input Voltage (VAC): 110 ~ 277V Input Frequency (Hz): 60 Hz

Electric Cable Length: 200cm/79in Certificates:

Finish Options:

Accord Lighting reserves the right to alter dimensions and specifications without notice in accordance with its policy of continuous product improvement. Please, contact the manufacturer if further information is necessary.