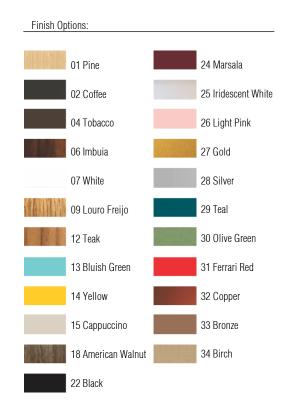

Electric Cable Length: 200cm/79in

Certificates:

Accord Lighting reserves the right to alter dimensions and specifications without notice in accordance with its policy of continuous product improvement. Please, contact the manufacturer if further information is necessary.