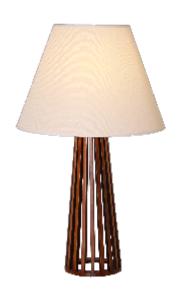

Reference: 7014. Line: Slatted

Application: Table Lamp Description: Slatted Conical Table Lamp Ø40x66

Material: Natural Wood Veneer, MDF and Linen Shade

Weight (unpacked): 1,10kg/2,20lb

Light Source Type: E-26