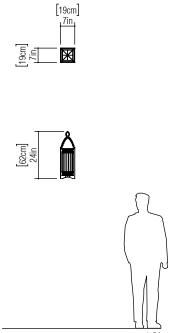

Reference: 7002. Line: Lantern

Application: Table Lamp Description: Lantern Table Lamp 19x62x19

Material: Natural Wood Veneer, MDF and Linen Shade

Weight (unpacked): 1,00kg/2,20lb

Light Source Type: E-27

1x 25W (max. each) Fluorescent or LED Bulbs not included