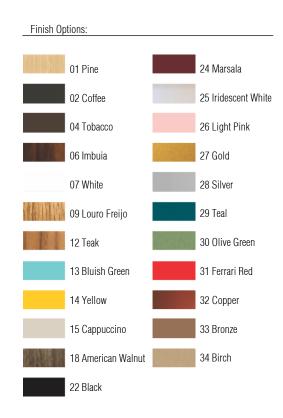

Reference: 7002. Line: Lantern

Application: Table Lamp Description: Lantern Table Lamp 19x62x19

Material: Natural Wood Veneer, MDF and Linen Shade

Weight (unpacked): 1,00kg/2,20lb

Light Source Type: E-27

1x 25W (max. each) Fluorescent or LED Bulbs not included

Color Temperature: Lamp dependent

CRI: Lamp dependent

Luminous Flux: Lamp dependent

Isolation: Class II

Input Voltage (VAC): 110 ~ 277V Input Frequency (Hz): 60 Hz

Electric Cable Length: 200cm/79in





Accord Lighting reserves the right to alter dimensions and specifications without notice in accordance with its policy of continuous product improvement. Please, contact the manufacturer if further information is necessary.

accordlighting.com REV. 14/08/2018