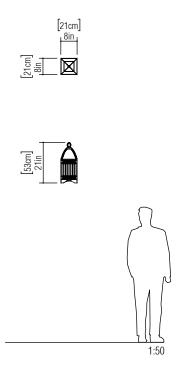

Reference: 7000. Line: Lantern

Application: Table Lamp Description: Lantern Table Lamp 21x53x21

Material: Natural Wood Veneer, MDF and Linen Shade

Weight (unpacked): 1,05kg/2,31lb

Light Source Type: E-26

1x 25W (max. each) Fluorescent or LED Bulbs not included