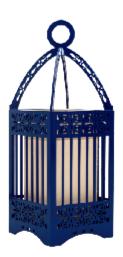

Reference: 7000. Line: Lantern

Application: Table Lamp Description: Lantern Table Lamp 21x53x21

Material: Natural Wood Veneer, MDF and Linen Shade

Weight (unpacked): 1,05kg/2,31lb

Light Source Type: E-26

1x 25W (max. each) Fluorescent or LED Bulbs not included