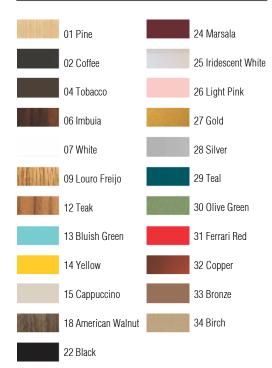

Electric Cable Length: 200cm/79in Certificates:

Finish Options:

Accord Lighting reserves the right to alter dimensions and specifications without notice in accordance with its policy of continuous product improvement. Please, contact the manufacturer if further information is necessary.