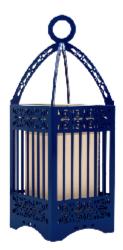

[19cm]

 $\boxtimes$ 

19cm] 7in , Reference: 7017. Line: Lantern Application: Table Lamp Description: Lantern Table Lamp 19x53x19

Material: Natural Wood Veneer, MDF and Linen Shade Weight (unpacked): 1,05kg/2,31lb

Light Source Type: E-26 1x 25W (max. each) Fluorescent or LED Bulbs not included Color Temperature: Lamp dependent CRI: Lamp dependent Luminous Flux: Lamp dependent

Isolation: Class II Input Voltage (VAC): 110 ~ 277V Input Frequency (Hz): 60 Hz