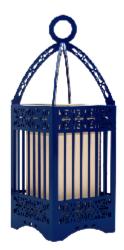

[19cm]

 $\boxtimes$ 

19cm] 7in , Reference: 7017. Line: Lantern Application: Table Lamp Description: Lantern Table Lamp 19x53x19

Material: Natural Wood Veneer, MDF and Linen Shade Weight (unpacked): 1,05kg/2,31lb