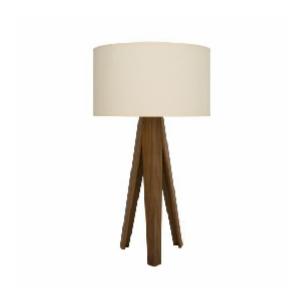

Reference: 7037. Line: Tripod

Application: Table Lamp Description: Tripod Table Lamp Ø40x70

Material: Natural Wood Veneer, MDF and Linen Shade

Weight (unpacked):

Light Source Type: E-26

1x 25W (max. each) Fluorescent or LED Bulbs not included