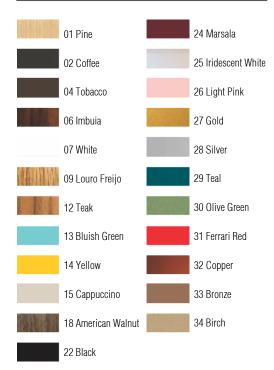

Isolation: Class II Input Voltage (VAC): 110 ~ 277V Input Frequency (Hz): 60 Hz

Electric Cable Length: 200cm/79in Certificates:

Finish Options:

Accord Lighting reserves the right to alter dimensions and specifications without notice in accordance with its policy of continuous product improvement. Please, contact the manufacturer if further information is necessary.