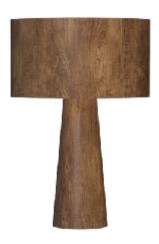

Reference: 7026/M Line: Conical Application: Table Lamp Description: Conical Table Lamp Ø40x60

Material: Natural Wood Veneer, MDF and Wooden Dome Weight (unpacked): 0,90kg/1,98lb

Light Source Type: E-26 1x 25W (max. each) Fluorescent or LED Bulbs not included Color Temperature: Lamp dependent CRI: Lamp dependent Luminous Flux: Lamp dependent