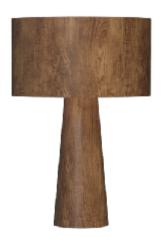

Reference: 7026/M Line: Conical

Application: Table Lamp Description: Conical Table Lamp Ø40x60

Material: Natural Wood Veneer, MDF and Wooden Dome

Weight (unpacked): 0,90kg/1,98lb

Light Source Type: E-27

1x 25W (max. each) Fluorescent or LED Bulbs not included