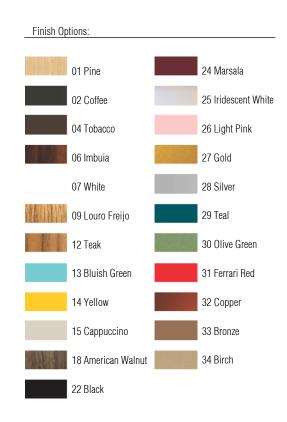

Reference: 7026/M Line: Conical

Application: Table Lamp Description: Conical Table Lamp Ø40x60

Material: Natural Wood Veneer, MDF and Wooden Dome

Weight (unpacked): 0,90kg/1,98lb

Light Source Type: E-27

1x 25W (max. each) Fluorescent or LED Bulbs not included

Color Temperature: Lamp dependent

CRI: Lamp dependent

Luminous Flux: Lamp dependent

Isolation: Class II

Input Voltage (VAC): 110 ~ 277V Input Frequency (Hz): 60 Hz

Electric Cable Length: 200cm/79in





Accord Lighting reserves the right to alter dimensions and specifications without notice in accordance with its policy of continuous product improvement. Please, contact the manufacturer if further information is necessary.

accordlighting.com REV. 07/08/2018