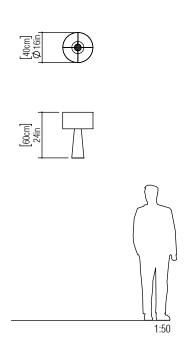

Reference: 7026/M Line: Conical

Application: Table Lamp Description: Conical Table Lamp Ø40x60

Material: Natural Wood Veneer, MDF and Wooden Dome

Weight (unpacked): 0,90kg/1,98lb

Light Source Type: E-27

1x 25W (max. each) Fluorescent or LED Bulbs not included