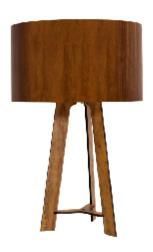

Reference: 7024/M Line: Tripod

Application: Table Lamp

Description: Tripod Table Lamp with Shade Ø40x65

Material: Natural Wood Veneer, MDF and Wooden Dome

Weight (unpacked): 1,50kg/3,30lb

Light Source Type: E-26

## [65cm] [40cm] [4

Accord Lighting reserves the right to alter dimensions and specifications without notice in accordance with its policy of continuous product improvement. Please, contact the manufacturer if further information is necessary.