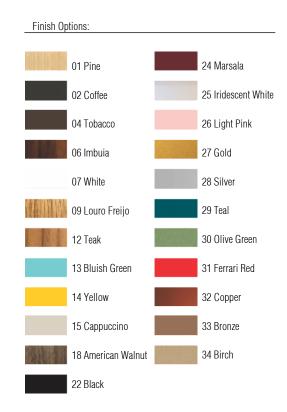

Reference: 7024/M Line: Tripod

Application: Table Lamp

Description: Tripod Table Lamp with Shade Ø40x65

Material: Natural Wood Veneer, MDF and Wooden Dome

Weight (unpacked): 1,50kg/3,30lb

Light Source Type: E-26

1x 25W (max. each) Fluorescent or LED Bulbs not included

Color Temperature: Lamp dependent

CRI: Lamp dependent

Luminous Flux: Lamp dependent

Isolation: Class II

Input Voltage (VAC): 110 ~ 277V Input Frequency (Hz): 60 Hz

Electric Cable Length: 200cm/79in

Certificates:



## [65cm] [40cm] [4



Accord Lighting reserves the right to alter dimensions and specifications without notice in accordance with its policy of continuous product improvement. Please, contact the manufacturer if further information is necessary.

accordlighting.com REV. 07/08/2018