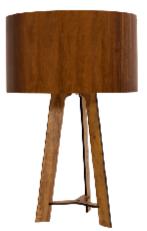

Reference: 7024/M Line: Tripod Application: Table Lamp Description: Tripod Table Lamp with Shade Ø40x65

Material: Natural Wood Veneer, MDF and Wooden Dome Weight (unpacked): 1,50kg/3,30lb

Light Source Type: E-27 1x 25W (max. each) Fluorescent or LED Bulbs not included Color Temperature: Lamp dependent CRI: Lamp dependent Luminous Flux: Lamp dependent