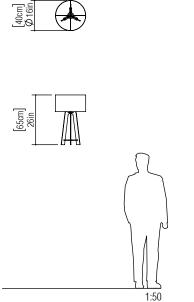

Reference: 7024/M Line: Tripod Application: Table Lamp Description: Tripod Table Lamp with Shade Ø40x65

Material: Natural Wood Veneer, MDF and Wooden Dome Weight (unpacked): 1,50kg/3,30lb

Light Source Type: E-27 1x 25W (max. each) Fluorescent or LED Bulbs not included Color Temperature: Lamp dependent CRI: Lamp dependent Luminous Flux: Lamp dependent