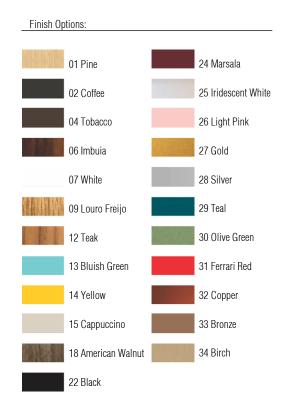

Reference: 7024/M Line: Tripod Application: Table Lamp Description: Tripod Table Lamp with Shade Ø40x65

Material: Natural Wood Veneer, MDF and Wooden Dome Weight (unpacked): 1,50kg/3,30lb

Light Source Type: E-27 1x 25W (max. each) Fluorescent or LED Bulbs not included Color Temperature: Lamp dependent CRI: Lamp dependent Luminous Flux: Lamp dependent

Isolation: Class II Input Voltage (VAC): 110 ~ 277V Input Frequency (Hz): 60 Hz

Electric Cable Length: 200cm/79in





Accord Lighting reserves the right to alter dimensions and specifications without notice in accordance with its policy of continuous product improvement. Please, contact the manufacturer if further information is necessary.

accordlighting.com