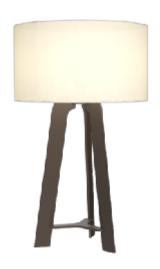

Reference: 7024/S Line: Tripod

Application: Table Lamp

Description: Tripod Table Lamp with Shade Ø40x65

Material: Natural Wood Veneer, MDF and Linen Shade

Weight (unpacked): 1,50kg/3,30lb

Light Source Type: E-26

## [65cm] [65cm] [40cm] [40cm]

Accord Lighting reserves the right to alter dimensions and specifications without notice in accordance with its policy of continuous product improvement. Please, contact the manufacturer if further information is necessary.