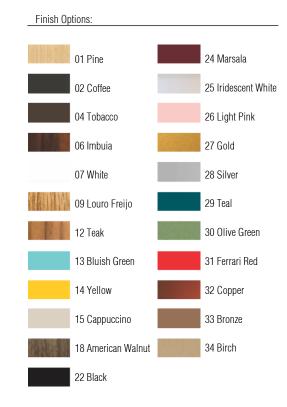

Reference: 7024/S Line: Tripod

Application: Table Lamp

Description: Tripod Table Lamp with Shade Ø40x65

Material: Natural Wood Veneer, MDF and Linen Shade

Weight (unpacked): 1,50kg/3,30lb

Light Source Type: E-26